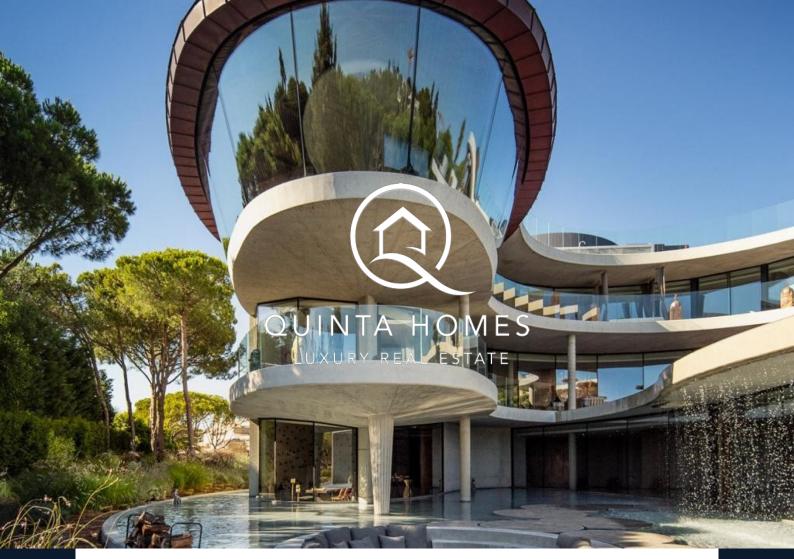

## EXQUISITE ARCHITECTURAL MASTERPIECE IN THE EXCLUSIVE AREA OF QUINTA DO LAGO QUINTA DO LAGO

**P.O.A.** Ref: QH1060

Bedrooms 6

Bathrooms 8

Built area 1,500m<sup>2</sup>

Total area 2,910m<sup>2</sup>

Welcome to an Exquisite Architectural Masterpiece in the Exclusive Area of Quinta do Lago!

This extraordinary residence is situated in a highly sought-after location and offers breathtaking views that will leave you in awe. Nestled on a generous 3000 sqm plot, with a sprawling 1500 sqm build, this home truly sets a new standard of luxury living.

As you enter through the double-height doors, you'll be greeted by a grand fountain and vertical gardens, creating a serene and inviting atmosphere. The attention to detail is evident throughout, with impeccable decor that complements the unique design of this home.