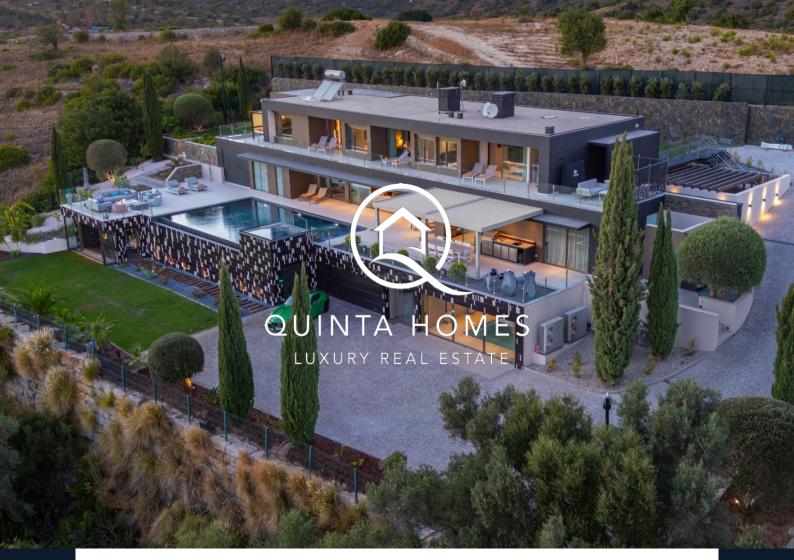

A 6 BED MODERN MASTERPIECE WITH AMAZING SEA VIEWS

€ 6,250,000 Ref: QH1118

VALE JUDEU

Bedrooms 6

Bathrooms 7

Built area 600m<sup>2</sup>

Total area 11,131m<sup>2</sup>

This remarkable property invites you into a world where luxury meets serenity. Designed to perfection, it seamlessly blends contemporary elegance with modern comforts, offering an unparalleled living experience. As you step inside, you're greeted by a stunning open-concept layout, where walls of retractable glass flood the space with natural light. These panoramic windows effortlessly extend the living area into the outdoors, revealing breathtaking views of the Algarve's coastline and rolling countryside.