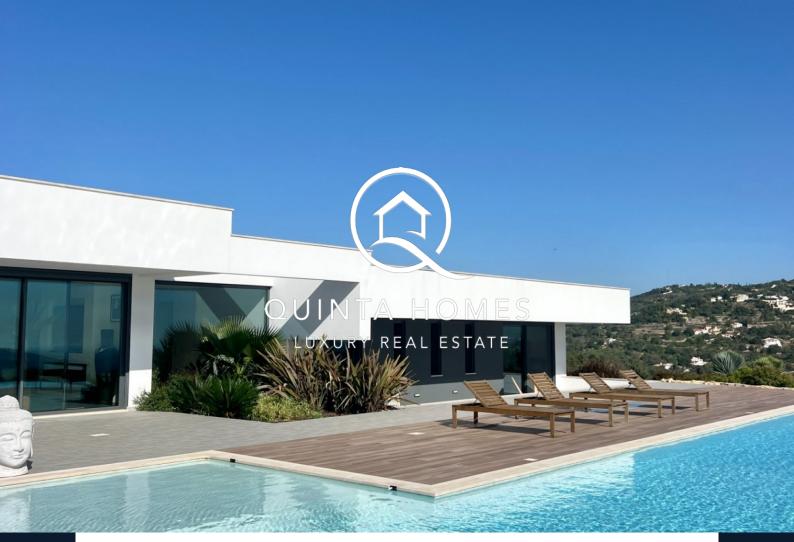

## CHARMING MODERN RETREAT WITH SEA VIEWS IN SOALHEIRA

LOULE NORTH

Bedrooms 4

Bathrooms 4

Built area 299m<sup>2</sup>

Total area 4,590m<sup>2</sup>

€ 2,550,000

Ref: QH1121

Nestled in the heart of Soalheira, this newly completed (2023) single-story property offers a perfect blend of comfort, elegance, and breathtaking sea views. This south-facing home boasts 4 spacious bedrooms, each with its own ensuite bathroom, ensuring privacy and luxury for every resident or guest.

Step inside to discover a cozy yet modern interior with an open-plan living space. The fully equipped kitchen seamlessly flows into the living area, highlighted by expansive sliding doors that frame the stunning vistas and fill the home with natural light. The formal dining area, complete with a charming built-in pizza oven, adds a touch of warmth and uniqueness, making it perfect for intimate dinners or festive gatherings.